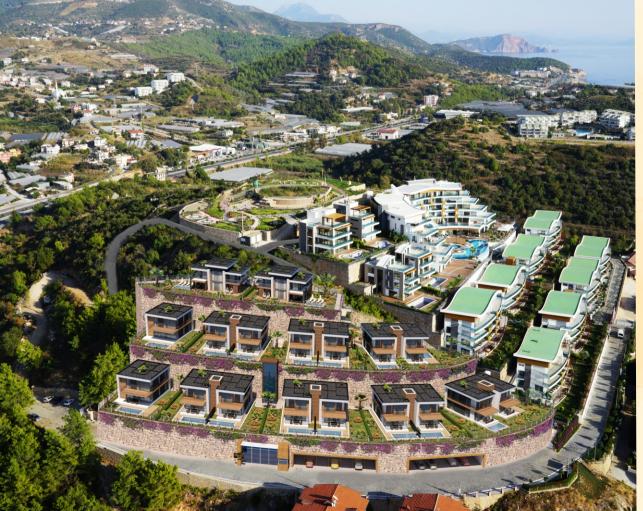

#### ABOUT COMPLEX

# Project Name Elite Sun Villas City ALANYA / Konaklı Country Turkey

#### PROJECT UNITS DESCRIPTION

| Total number of independent units | 18       |
|-----------------------------------|----------|
| Floors                            | 2 Floors |
| Total number of Blocks            | 11       |
| Project Land Size<br>(Net)        | 5.200 m2 |

#### Types of Villas

| Square<br>meters    | According to the types, 2 floors total gross 150m2 to 260m2                   |
|---------------------|-------------------------------------------------------------------------------|
| Numbers of<br>Rooms | 3 bedrooms, 1 living<br>room, open kitchen,<br>bathroom, en-suite<br>bathroom |

#### **ACTIVITIES IN PARK AREA** NATURE IS AT THE VERY HEART OF THIS SUPERIOR LIFESTYLE

6 km from Alanya marina and 4-6 km from newly approved Golf courses.

**Elite Sun Villas** offers great greater benefits compared to other Villa -Apartment projects in Alanya with its extensive sports facilities and green park areas available on the neighboring plot as well it's close proximity to the sea.

Activities in the green area; avaiable here include landscaping and walking paths, ornamental pool, BBQ areas, Basketball / volleyball courts, tennis court and children's playground – the whole of the gren area is adorned with special aromatc plants and fruit trees.

# Breathtaking, Unobstructed Sea Mountain and Sunset Views

- Your place is at the highest level, everything is for you and private to you...
- Since the blocks are constructed on different elevations, unique sea scenery might be enjoyed from each apartment independently.
- The project occupies an elevated position, some 60-80 m above sea level it provides a healthy, refreshing and cool environment, around 3-4 degrees cooler than in the city centre.