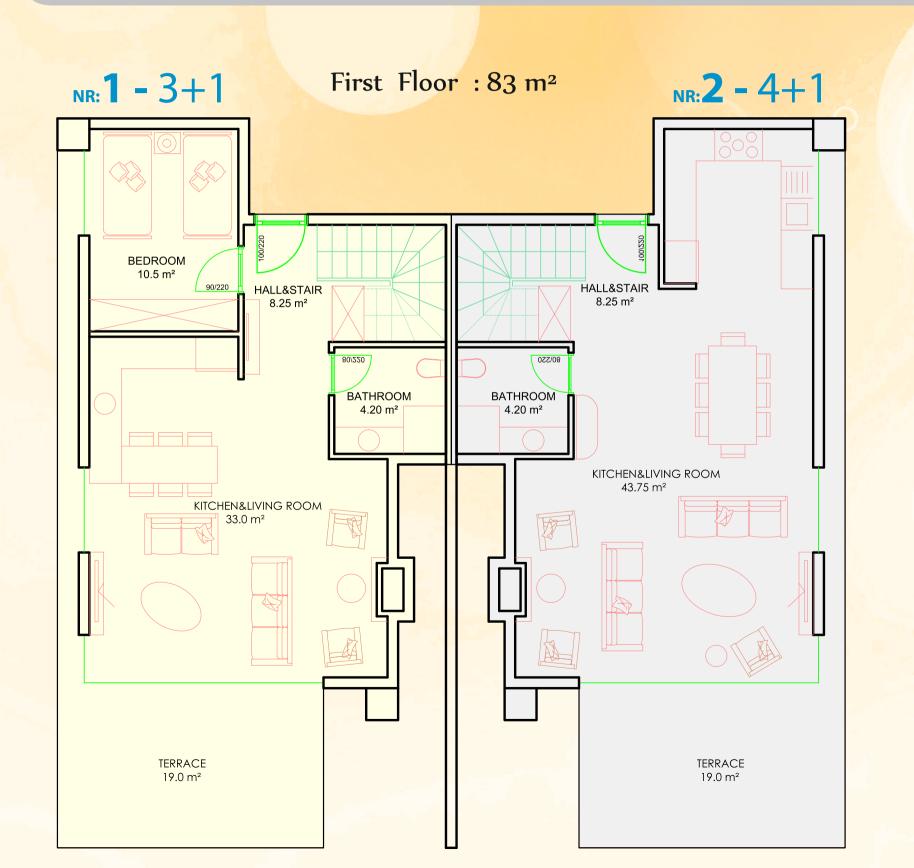

#### Types of Villas

| Square<br>meters    | According to the types, 2 floors total gross 150m2 to 260m2                   |
|---------------------|-------------------------------------------------------------------------------|
| Numbers of<br>Rooms | 3 bedrooms, 1 living<br>room, open kitchen,<br>bathroom, en-suite<br>bathroom |

#### Twin Villas

| Square meters      | Single villas over 2 floors total gross 150m2 to 260m2 according to type                                    |
|--------------------|-------------------------------------------------------------------------------------------------------------|
| Numbers of Rooms   | 1 living room, 3 bedrooms, open kitchen, bathroom, en-suite bathroom                                        |
| Villa Plan changes | Villa interior plans can be changed according to your specific requirements. (No. of rooms, bathroom, etc.) |