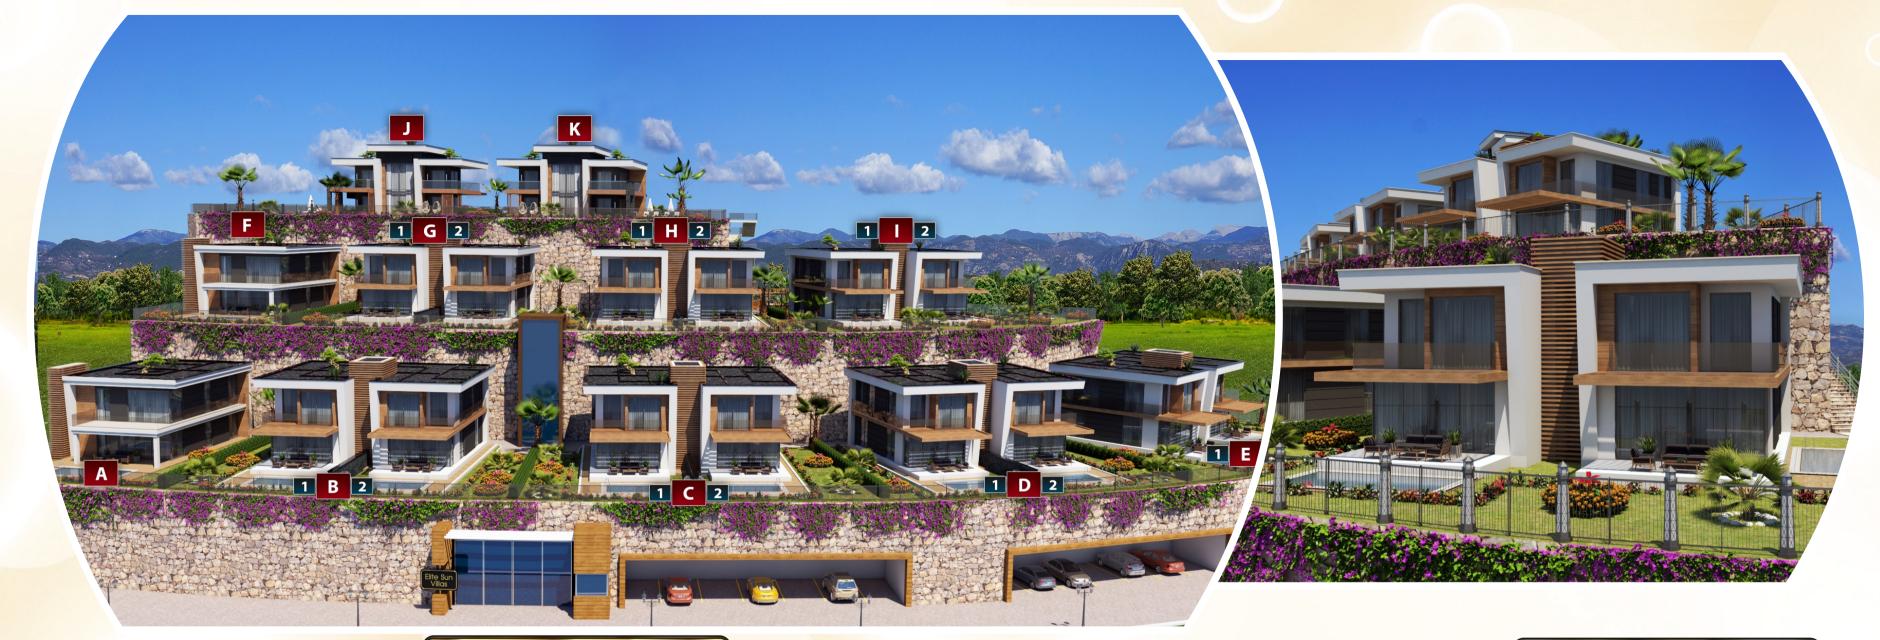

Waste Disposal: Waste disposal containers shall be placed in appropriate areas within the complex

VILLA TYPE : SINGLE

BLOCK NO : A - F

4+1 Total Gross 240 m<sup>2</sup>

VILLA TYPE : TWIN

BLOCK NO: B-C-D-E-G-H-I

Total Gross 162 m<sup>2</sup>

VILLA TYPE : SINGLE

BLOCK NO : J

3+1 Total Gross 270 m<sup>2</sup>

First Floor: 125 m<sup>2</sup>

Second Floor: 145 m<sup>2</sup>

VILLA TYPE : SINGLE

BLOCK NO: K

3+1 Total Gross 270 m<sup>2</sup>

First Floor: 125 m<sup>2</sup>

Second Floor: 145 m<sup>2</sup>

Alanya

Alanya's beauty is waiting to be discovered...

At a Glance

Location: : Eastern Mediterranean

coast