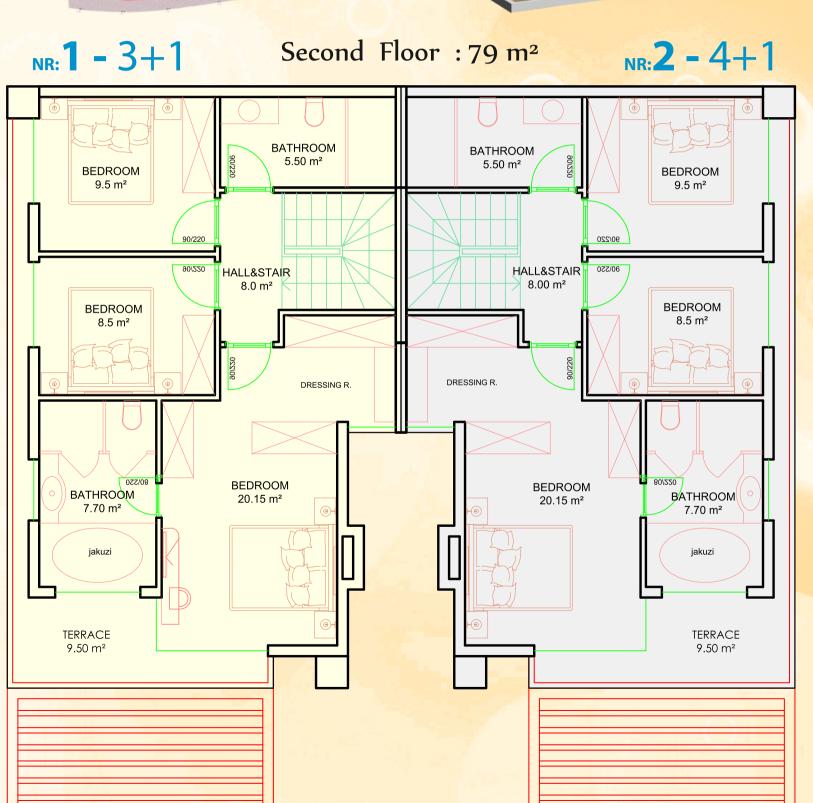

#### Types of Villas

| Square<br>meters    | According to the types, 2 floors total gross 150m2 to 260m2                   |
|---------------------|-------------------------------------------------------------------------------|
| Numbers of<br>Rooms | 3 bedrooms, 1 living<br>room, open kitchen,<br>bathroom, en-suite<br>bathroom |

#### Twin Villas

| Square meters      | Single villas over 2 floors total gross 150m2 to 260m2 according to type                                    |
|--------------------|-------------------------------------------------------------------------------------------------------------|
| Numbers of Rooms   | 1 living room, 3 bedrooms, open kitchen, bathroom, en-suite bathroom                                        |
| Villa Plan changes | Villa interior plans can be changed according to your specific requirements. (No. of rooms, bathroom, etc.) |