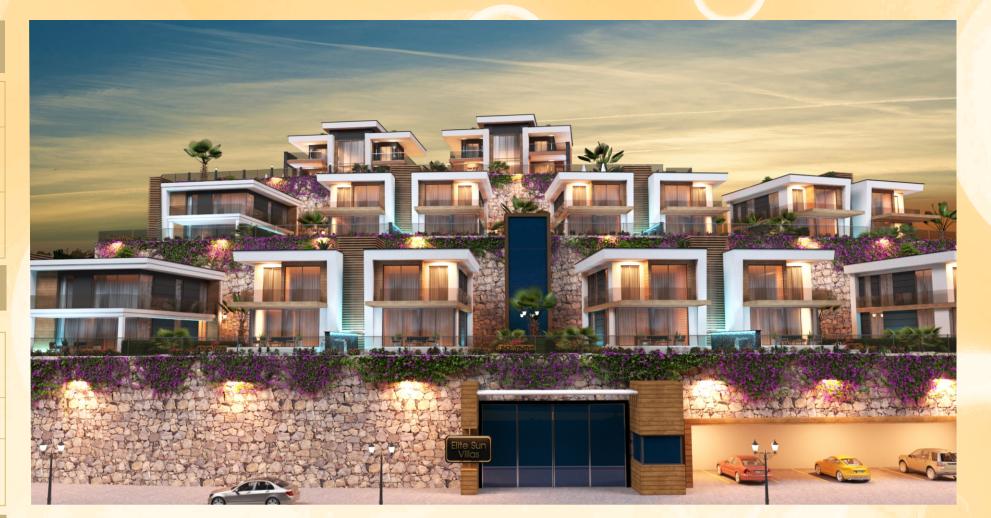

# Project Name Elite Sun Villas City ALANYA / Konaklı Country Turkey

#### PROJECT UNITS DESCRIPTION

| Total number of independent units | 18       |
|-----------------------------------|----------|
| Floors                            | 2 Floors |
| Total number of Blocks            | 11       |
| Project Land Size<br>(Net)        | 5.200 m2 |

#### Types of Villas

| Square<br>meters    | According to the types, 2 floors total gross 150m2 to 260m2                   |
|---------------------|-------------------------------------------------------------------------------|
| Numbers of<br>Rooms | 3 bedrooms, 1 living<br>room, open kitchen,<br>bathroom, en-suite<br>bathroom |

# Breathtaking, Unobstructed Sea Mountain and Sunset Views

- Your place is at the highest level, everything is for you and private to you...
- Since the blocks are constructed on different elevations, unique sea scenery might be enjoyed from each apartment independently.
- The project occupies an elevated position, some 60-80 m above sea level it provides a healthy, refreshing and cool environment, around 3-4 degrees cooler than in the city centre.