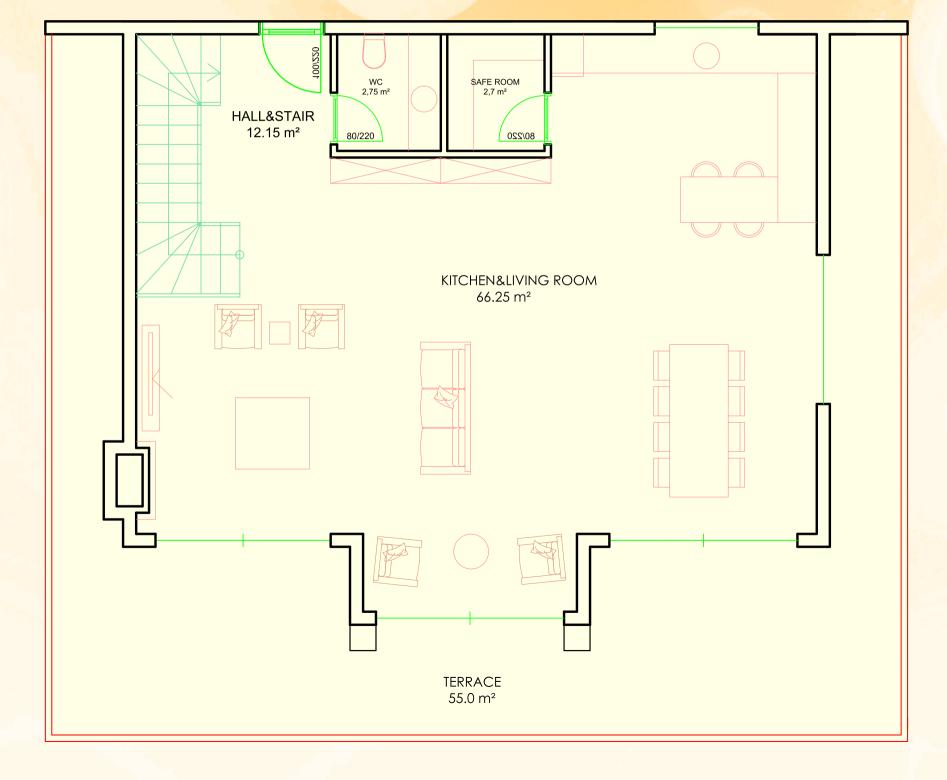

### Single Villas

| Square meters        | According to the types, 2 floors total gross 200m2 to 260m2                                |
|----------------------|--------------------------------------------------------------------------------------------|
| numbers of Rooms     | 3 bedrooms, 1 living room, open kitchen, bathroom, en-suite bathroom                       |
| Villa Specifications | Villa interior plans can be changed according to your specific requirements.adetleri v.s ) |

#### Twin Villas

| Square meters      | Single villas over 2 floors total gross 150m2 to 260m2 according to type                                    |
|--------------------|-------------------------------------------------------------------------------------------------------------|
| Numbers of Rooms   | 1 living room, 3 bedrooms, open kitchen, bathroom, en-suite bathroom                                        |
| Villa Plan changes | Villa interior plans can be changed according to your specific requirements. (No. of rooms, bathroom, etc.) |

#### Kitchen

|   | Kitchen Cupboards | Functional and aesthetically pleasing lacquered kitchens cabinets will be offered with a choice of 3 different designs. |
|---|-------------------|-------------------------------------------------------------------------------------------------------------------------|
|   | Worktop           | Granite Counter, Star Galaxy, Nero Zibabwe or Cimstone brand with a number of different colour options.                 |
|   | Sink              | Stainless steel sink                                                                                                    |
| , | Taps              | GPD brand and / or equivalent brand mixer tap                                                                           |