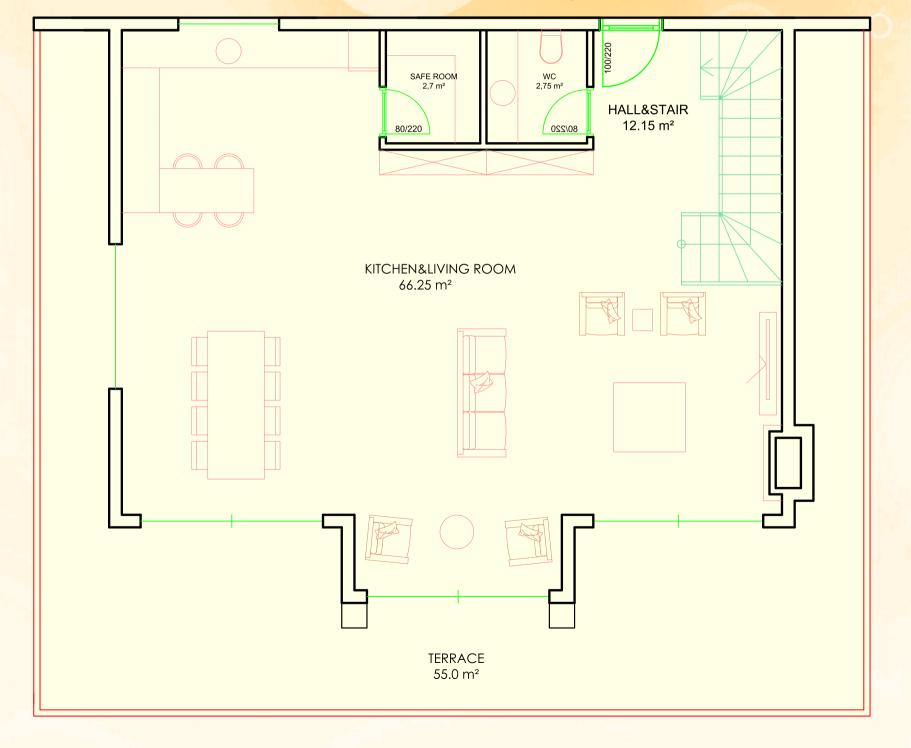

### Single Villas

| Square meters        | According to the types, 2 floors total gross 200m2 to 260m2                                |
|----------------------|--------------------------------------------------------------------------------------------|
| numbers of Rooms     | 3 bedrooms, 1 living room, open kitchen, bathroom, en-suite bathroom                       |
| Villa Specifications | Villa interior plans can be changed according to your specific requirements.adetleri v.s ) |

#### Twin Villas

| Square meters      | Single villas over 2 floors total gross 150m2 to 260m2 according to type                                    |
|--------------------|-------------------------------------------------------------------------------------------------------------|
| Numbers of Rooms   | 1 living room, 3 bedrooms, open kitchen, bathroom, en-suite bathroom                                        |
| Villa Plan changes | Villa interior plans can be changed according to your specific requirements. (No. of rooms, bathroom, etc.) |