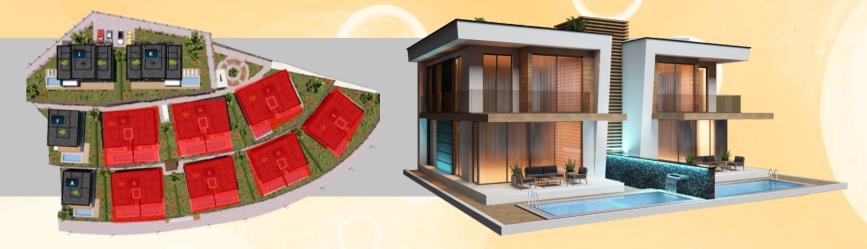

#### **ACTIVITIES IN PARK AREA** NATURE IS AT THE VERY HEART OF THIS SUPERIOR LIFESTYLE

6 km from Alanya marina and 4-6 km from newly approved Golf courses.

**Elite Sun Villas** offers great greater benefits compared to other Villa -Apartment projects in Alanya with its extensive sports facilities and green park areas available on the neighboring plot as well it's close proximity to the sea.

Activities in the green area; avaiable here include landscaping and walking paths, ornamental pool, BBQ areas, Basketball / volleyball courts, tennis court and children's playground – the whole of the gren area is adorned with special aromatc plants and fruit trees.

Access to the Restaurant, Spa (Elite Admiral Premium Residence) and Park Area activities at a 10% discount on standard price tariffs.

Pisti

Meyve Ağaçları (Elma, Muz, Limon, Portakal)

Basketbol & Voleybol

Barbekü & Kemelya Tenis Kortu