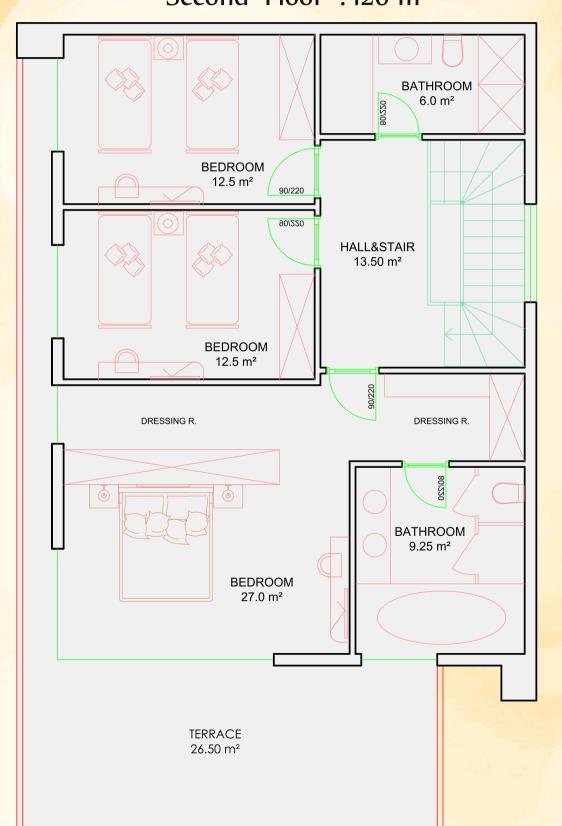

#### Types of Villas

| Square<br>meters    | According to the types, 2 floors total gross 150m2 to 260m2                   |
|---------------------|-------------------------------------------------------------------------------|
| Numbers of<br>Rooms | 3 bedrooms, 1 living<br>room, open kitchen,<br>bathroom, en-suite<br>bathroom |

### Single Villas

| Square meters        | According to the types, 2 floors total gross 200m2 to 260m2                                |
|----------------------|--------------------------------------------------------------------------------------------|
| numbers of Rooms     | 3 bedrooms, 1 living room, open kitchen, bathroom, en-suite bathroom                       |
| Villa Specifications | Villa interior plans can be changed according to your specific requirements.adetleri v.s ) |

#### Twin Villas

| Square meters      | Single villas over 2 floors total gross 150m2 to 260m2 according to type                                    |
|--------------------|-------------------------------------------------------------------------------------------------------------|
| Numbers of Rooms   | 1 living room, 3 bedrooms, open kitchen, bathroom, en-suite bathroom                                        |
| Villa Plan changes | Villa interior plans can be changed according to your specific requirements. (No. of rooms, bathroom, etc.) |