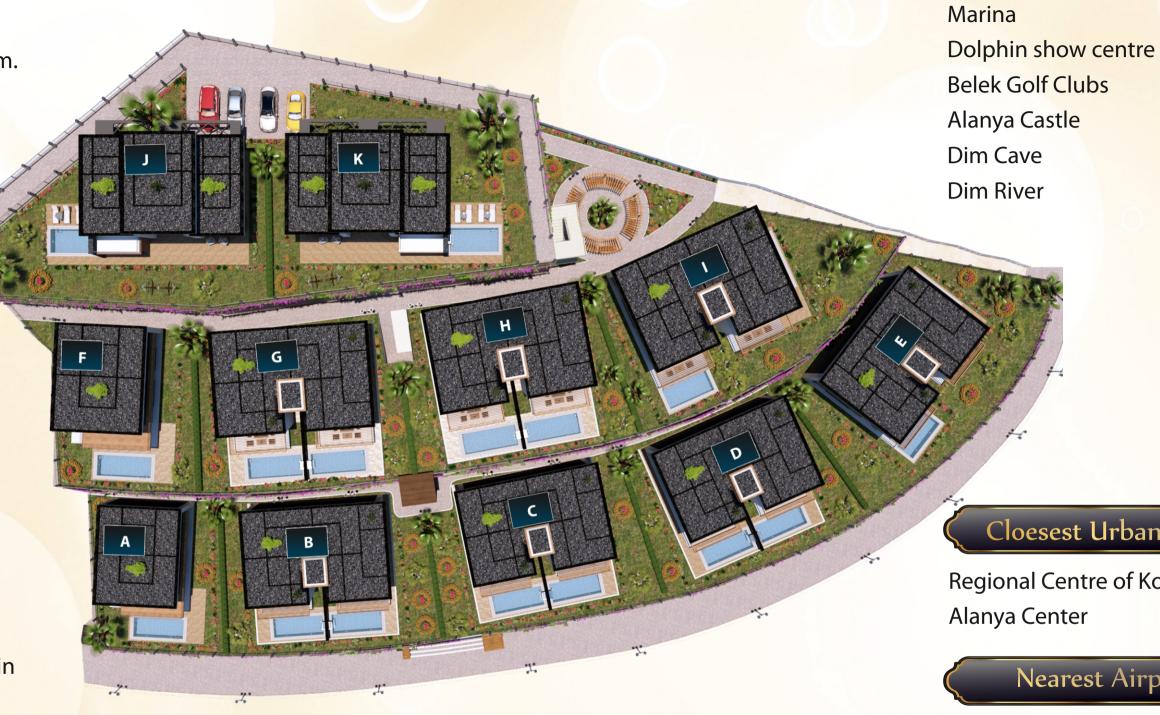

#### **Cloesest Urbanisation**

What is Nearby?

: 5 km.

: 10 km.

: 75 km.

: 12 km.

: 25 km.

: 20 km.

Regional Centre of Konaklı : 2 km.

Alanya Center :8 km.

#### Nearest Airports

Gazipaşa Airport :50 km

Antalya Airport :95 m

Waste Disposal: Waste disposal containers shall be placed in appropriate areas within the complex

VILLA TYPE : SINGLE

BLOCK NO : A - F

4+1 Total Gross 240 m<sup>2</sup>

VILLA TYPE : TWIN

BLOCK NO: B-C-D-E-G-H-I

Total Gross 162 m<sup>2</sup>

VILLA TYPE : SINGLE

BLOCK NO : J

3+1 Total Gross 270 m<sup>2</sup>

First Floor: 125 m<sup>2</sup>

Second Floor: 145 m<sup>2</sup>

VILLA TYPE : SINGLE

BLOCK NO: K

3+1 Total Gross 270 m<sup>2</sup>

First Floor: 125 m<sup>2</sup>

Second Floor: 145 m<sup>2</sup>

Alanya

Alanya's beauty is waiting to be discovered...

At a Glance

Location: : Eastern Mediterranean

coast