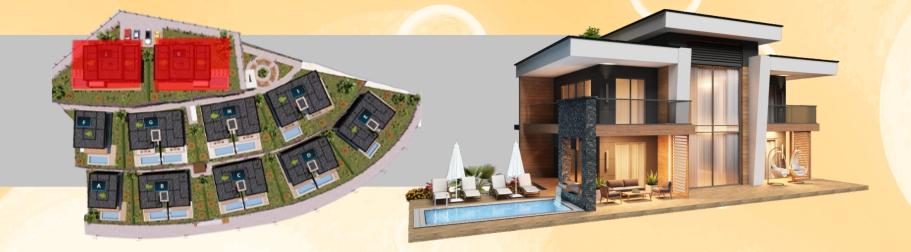

#### PROJECT UNITS DESCRIPTION

| Total number of independent units | 18       |
|-----------------------------------|----------|
| Floors                            | 2 Floors |
| Total number of Blocks            | 11       |
| Project Land Size<br>(Net)        | 5.200 m2 |

#### Types of Villas

| Square<br>meters    | According to the types, 2 floors total gross 150m2 to 260m2                   |
|---------------------|-------------------------------------------------------------------------------|
| Numbers of<br>Rooms | 3 bedrooms, 1 living<br>room, open kitchen,<br>bathroom, en-suite<br>bathroom |

#### Features of the Complex