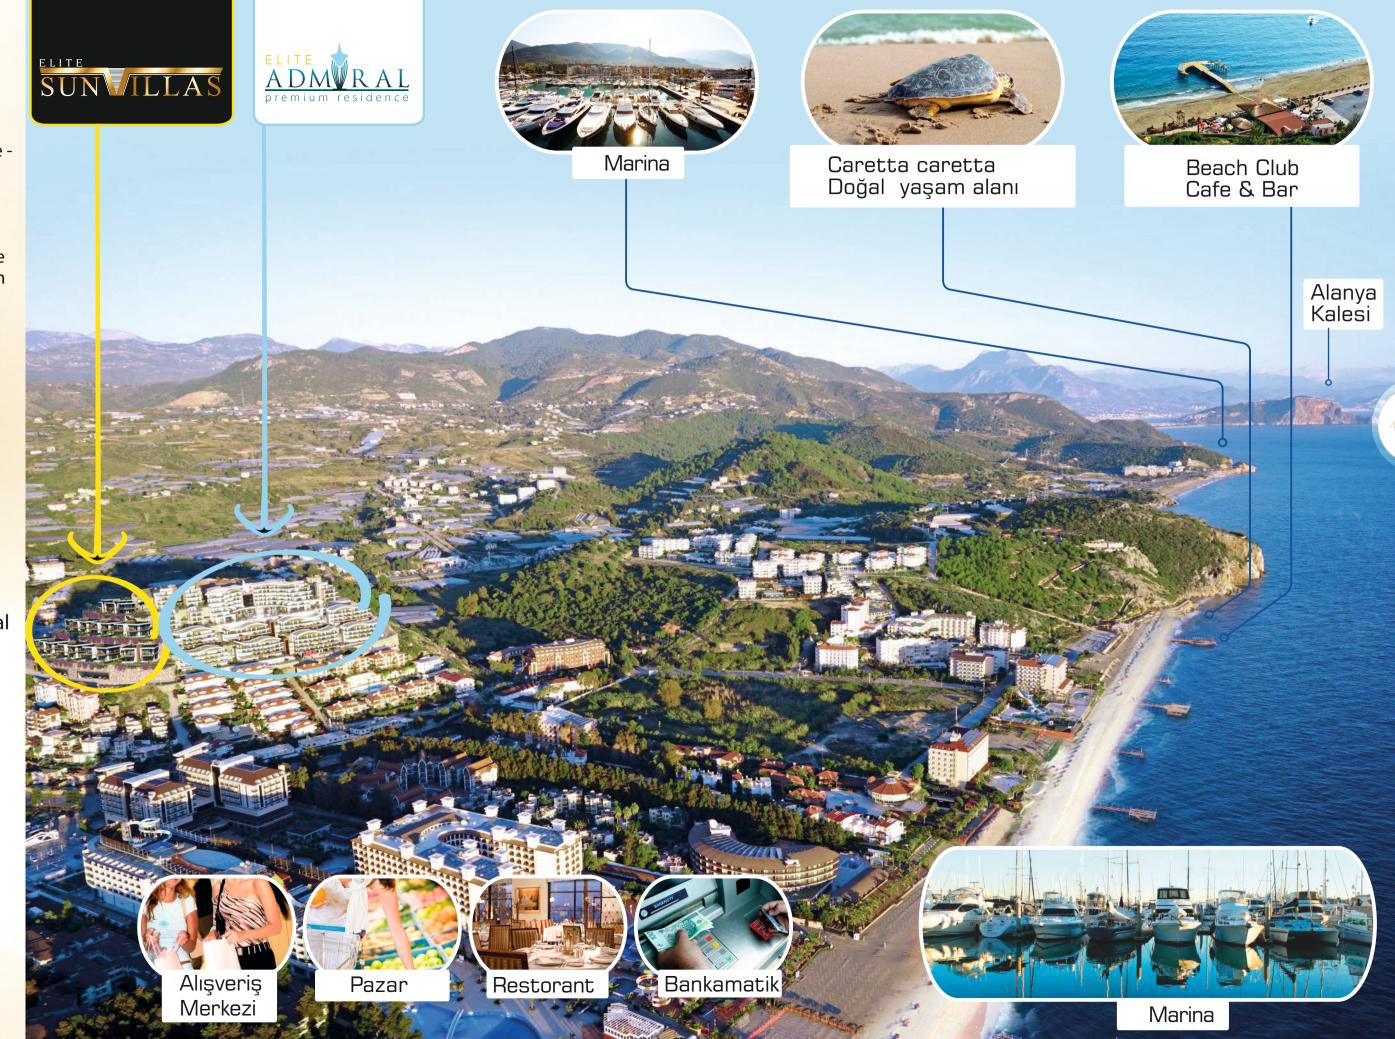

#### LOCATION

Projects are conveniently close to the beach, shopping malls, restaurants and regional centres (within easy walking distance - 300m - 700m)

Away from the hustle and bustle of the city, peaceful and relaxing, yet close enough for business, art and culture, shopping centres, medical facilities and within the heart of the preferred location for the area's best 5 star hotels....... Elite Sun Villas presents you with a truly unique living experience.

The project is located in Konakli district of Alanya province

The charming resort town of Alanya, Konaklı, brings you close to the beach, public transportation, social activities and amenities, business centres, shopping, cultural, art and entertainment centres, all conveniently away from the hustle and bustle of the city.

#### **EXCELLENT LOCATION TRANSPORTATION LINKS**

- Both city and holiday location, You are everywhere
- Located within a 10 minute walk of Konaklı regional centre and shopping facilities.
- Within easy walking distance of public transport services.
- Within a 5 minute walk of the Alanya-Antalya-Mersin E 24 highway...
- 6 km from Alanya marina and 4-6 km from newly approved Golf courses.

#### distances

: 700 m. Beach

: 200 - 500 m. **Banks** 

**Shopping** (Restaurant - Market etc.) : 250 m.

The most famous entertainment

nightclub: Club Summer Garden :800 m.

: 2 km. Shopping mall

#### BEACH CLUB

- Close to the Marina, with the blue of the Mediterranean ever present
- Just 700 m to the Konaklı Beach club within easy walking distance
- Sun loungers and parasols are free at Konak Beach Club. Restaurant and cafe services are chargeable
- A natural habitat of the Loggerhead sea turtle...
- A magnificent bay and beach, where the Loggerhead sea turtles come to lay their eggs, makes this region truly unique.