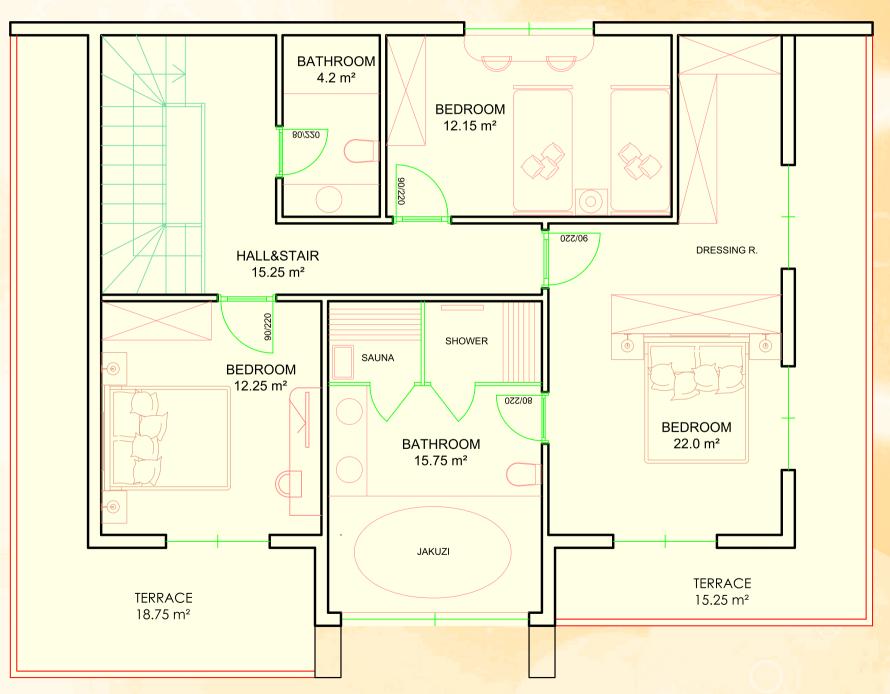

### Single Villas

| Square meters        | According to the types, 2 floors total gross 200m2 to 260m2                                |
|----------------------|--------------------------------------------------------------------------------------------|
| numbers of Rooms     | 3 bedrooms, 1 living room, open kitchen, bathroom, en-suite bathroom                       |
| Villa Specifications | Villa interior plans can be changed according to your specific requirements.adetleri v.s ) |

#### Twin Villas

| Square meters      | Single villas over 2 floors total gross 150m2 to 260m2 according to type                                    |
|--------------------|-------------------------------------------------------------------------------------------------------------|
| Numbers of Rooms   | 1 living room, 3 bedrooms, open kitchen, bathroom, en-suite bathroom                                        |
| Villa Plan changes | Villa interior plans can be changed according to your specific requirements. (No. of rooms, bathroom, etc.) |

#### VILLA CONSTRUCTION MATERIAL STANDARDS

| Construction material standards           | The standard will be determined according to the samples material list.                                                                                          |
|-------------------------------------------|------------------------------------------------------------------------------------------------------------------------------------------------------------------|
| Materials Options                         | You will be able to choose one of 3 different options for floor and bathroom ceramics, kitchen design, kitchen worktop, interior wall paint colors               |
|                                           | If you want to specify options other than these 3 options, these will be payable.                                                                                |
| Changes to Sta <mark>ndard</mark><br>Plan | Villa interior plans can be changed according to your request. (Rooms, bathroom, etc.)                                                                           |
| Pool                                      | Private swimming pool for each villa (3m x 7 m)                                                                                                                  |
| Garage                                    | 1 closed garage for each villa                                                                                                                                   |
| Design - Furniture                        | In addition, our design office will be able to present furniture and other design options in 3D in order that you create your dream home (at an additional cost) |