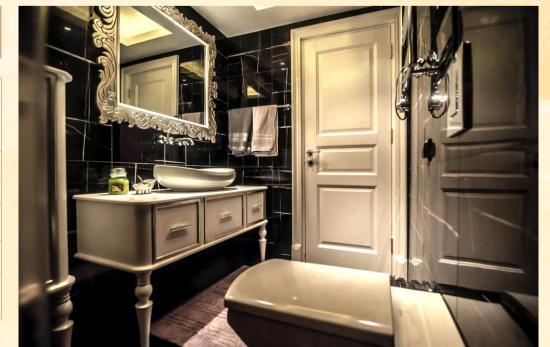

#### Bathroom / WC

| Floor<br>tiling/walls | We will offer five different designs for your bathroom, with a choice of four first class quality ceramics (either Seramiksan, Serra or Çanakkale Seramik brand). |
|-----------------------|-------------------------------------------------------------------------------------------------------------------------------------------------------------------|
| Cupboards             | MDF with laminate or lacquer cover in accordance with the design and detail.                                                                                      |
| Armatures             | GPD brand and / or equivalent brand sink mixer                                                                                                                    |
| Reservoir             | GPD brand and / or equivalent brand                                                                                                                               |
| Shower cabin          |                                                                                                                                                                   |