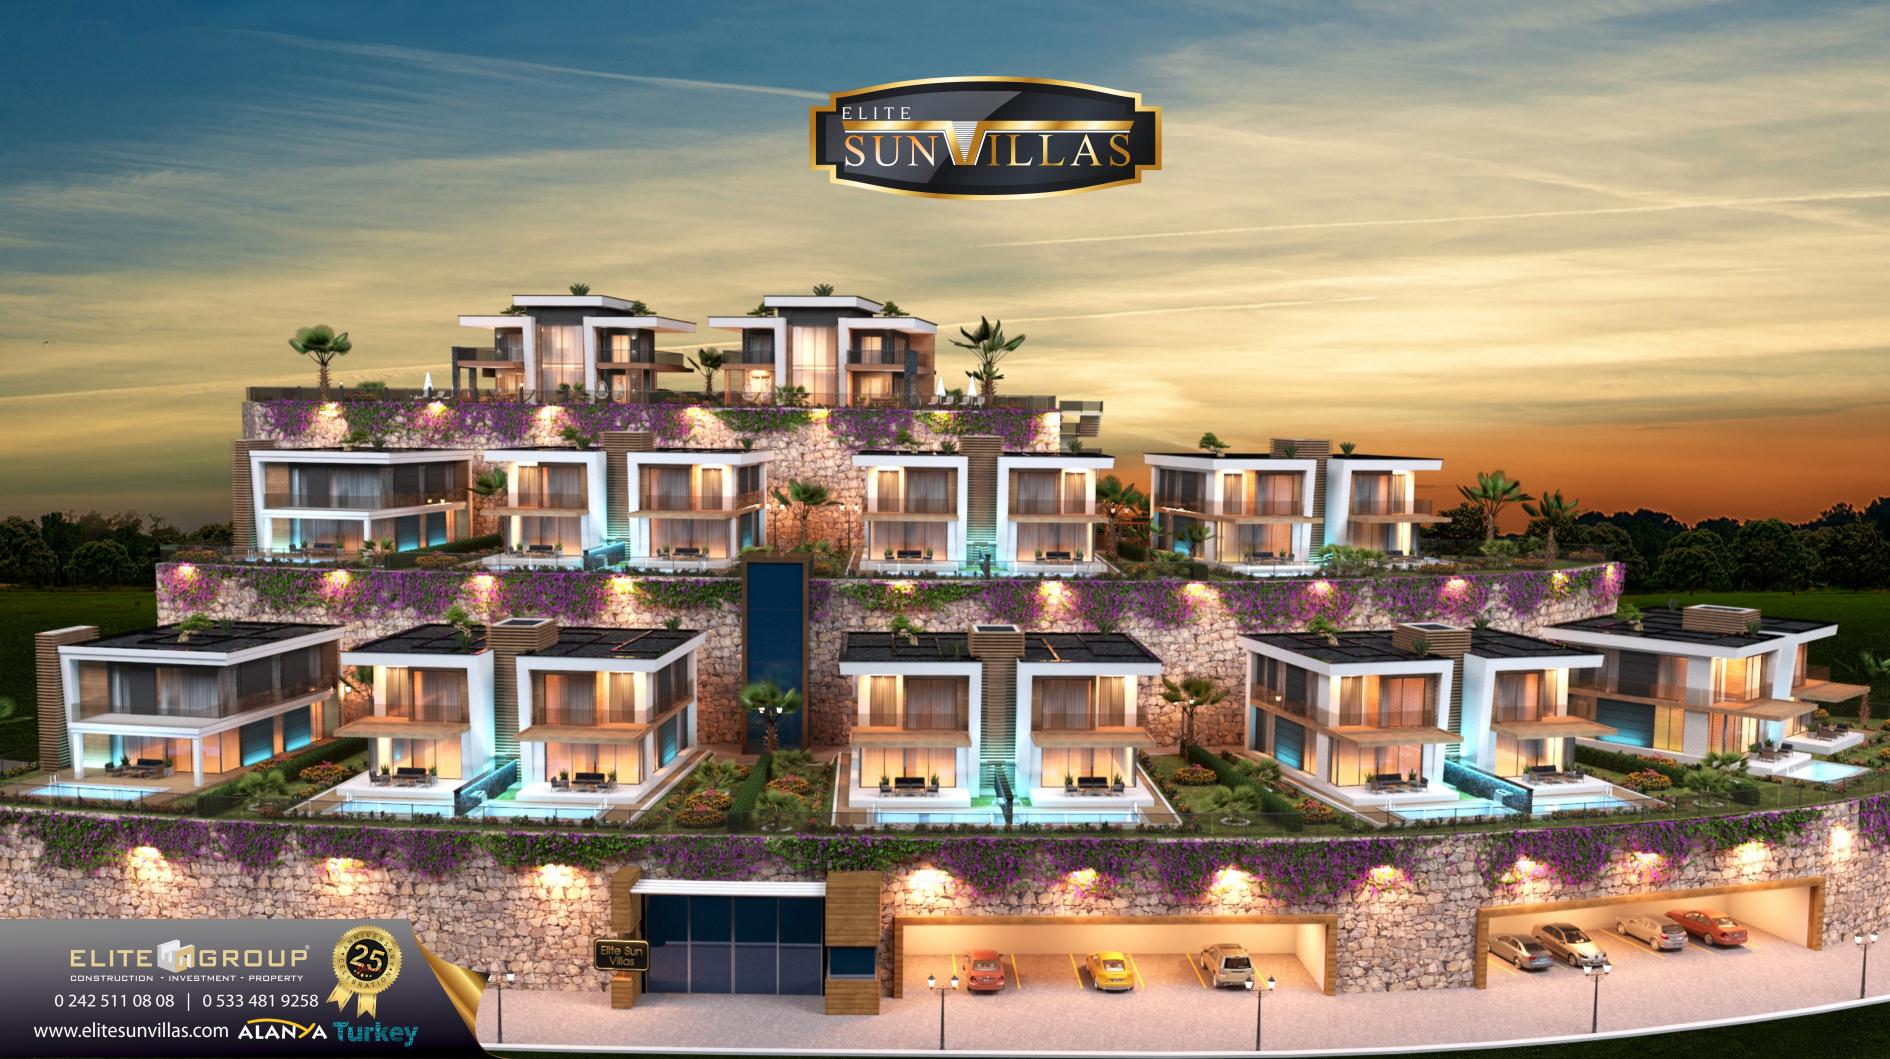

#### ABOUT COMPLEX

# Project Name Elite Sun Villas City ALANYA / Konaklı Country Turkey

#### PROJECT UNITS DESCRIPTION

| Total number of independent units | 18       |
|-----------------------------------|----------|
| Floors                            | 2 Floors |
| Total number of Blocks            | 11       |
| Project Land Size<br>(Net)        | 5.200 m2 |

#### Types of Villas

| Square<br>meters    | According to the types, 2 floors total gross 150m2 to 260m2                   |
|---------------------|-------------------------------------------------------------------------------|
| Numbers of<br>Rooms | 3 bedrooms, 1 living<br>room, open kitchen,<br>bathroom, en-suite<br>bathroom |

# Breathtaking, Unobstructed Sea Mountain and Sunset Views

- Your place is at the highest level, everything is for you and private to you...
- Since the blocks are constructed on different elevations, unique sea scenery might be enjoyed from each apartment independently.
- The project occupies an elevated position, some 60-80 m above sea level it provides a healthy, refreshing and cool environment, around 3-4 degrees cooler than in the city centre.