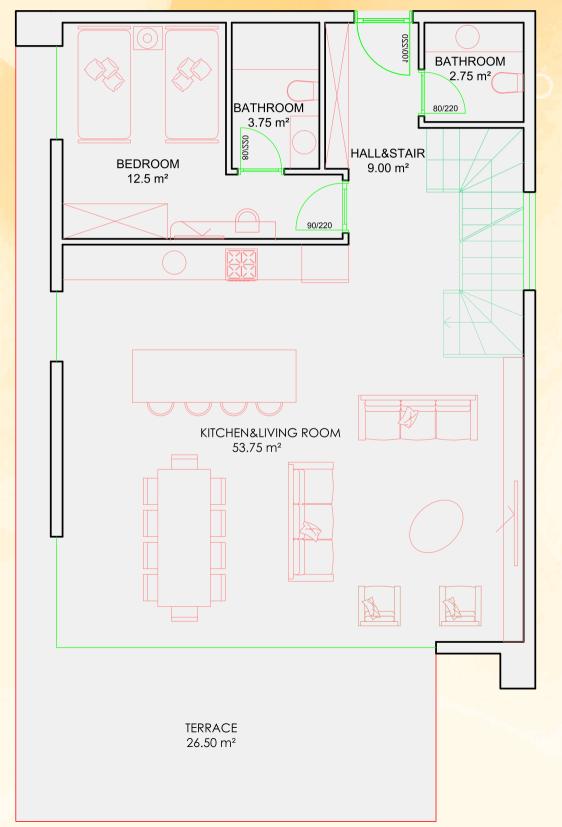

#### Types of Villas

| Square<br>meters    | According to the types, 2 floors total gross 150m2 to 260m2                   |
|---------------------|-------------------------------------------------------------------------------|
| Numbers of<br>Rooms | 3 bedrooms, 1 living<br>room, open kitchen,<br>bathroom, en-suite<br>bathroom |

### Single Villas

| Square meters        | According to the types, 2 floors total gross 200m2 to 260m2                                |
|----------------------|--------------------------------------------------------------------------------------------|
| numbers of Rooms     | 3 bedrooms, 1 living room, open kitchen, bathroom, en-suite bathroom                       |
| Villa Specifications | Villa interior plans can be changed according to your specific requirements.adetleri v.s ) |

#### Twin Villas

| Square meters      | Single villas over 2 floors total gross 150m2 to 260m2 according to type                                    |
|--------------------|-------------------------------------------------------------------------------------------------------------|
| Numbers of Rooms   | 1 living room, 3 bedrooms, open kitchen, bathroom, en-suite bathroom                                        |
| Villa Plan changes | Villa interior plans can be changed according to your specific requirements. (No. of rooms, bathroom, etc.) |