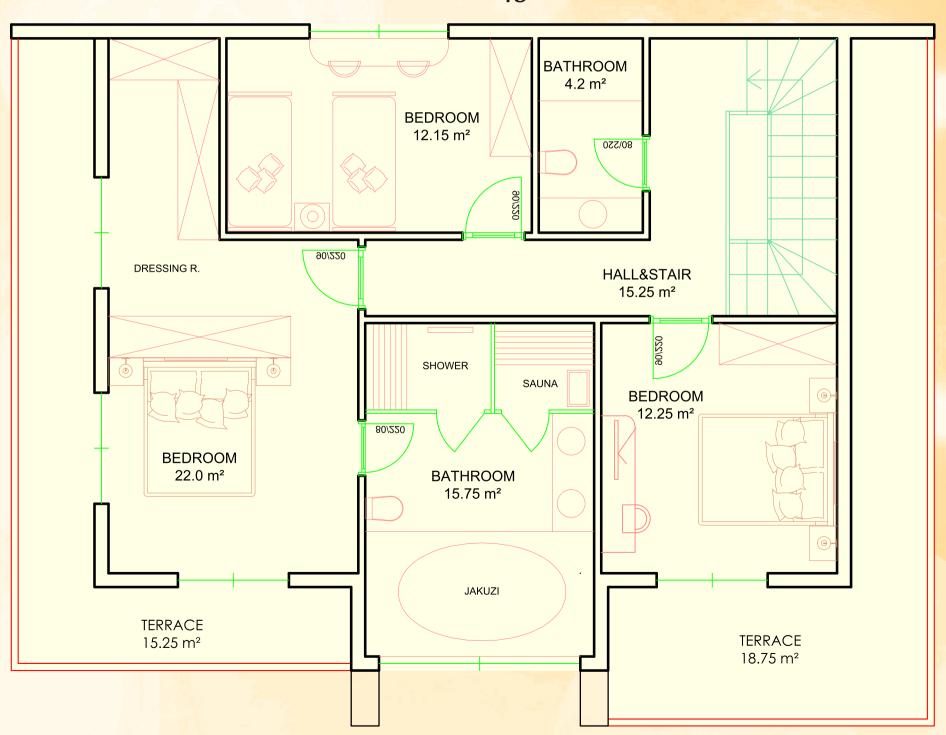

### Single Villas

| Square meters        | According to the types, 2 floors total gross 200m2 to 260m2                                |
|----------------------|--------------------------------------------------------------------------------------------|
| numbers of Rooms     | 3 bedrooms, 1 living room, open kitchen, bathroom, en-suite bathroom                       |
| Villa Specifications | Villa interior plans can be changed according to your specific requirements.adetleri v.s ) |

#### Twin Villas

| Square meters      | Single villas over 2 floors total gross 150m2 to 260m2 according to type                                    |
|--------------------|-------------------------------------------------------------------------------------------------------------|
| Numbers of Rooms   | 1 living room, 3 bedrooms, open kitchen, bathroom, en-suite bathroom                                        |
| Villa Plan changes | Villa interior plans can be changed according to your specific requirements. (No. of rooms, bathroom, etc.) |

#### VILLA CONSTRUCTION MATERIAL STANDARDS

| Construction material standards           | The standard will be determined according to the samples material list.                                                                                          |
|-------------------------------------------|------------------------------------------------------------------------------------------------------------------------------------------------------------------|
| Materials Options                         | You will be able to choose one of 3 different options for floor and bathroom ceramics, kitchen design, kitchen worktop, interior wall paint colors               |
|                                           | If you want to specify options other than these 3 options, these will be payable.                                                                                |
| Changes to Sta <mark>ndard</mark><br>Plan | Villa interior plans can be changed according to your request. (Rooms, bathroom, etc.)                                                                           |
| Pool                                      | Private swimming pool for each villa (3m x 7 m)                                                                                                                  |
| Garage                                    | 1 closed garage for each villa                                                                                                                                   |
| Design - Furniture                        | In addition, our design office will be able to present furniture and other design options in 3D in order that you create your dream home (at an additional cost) |