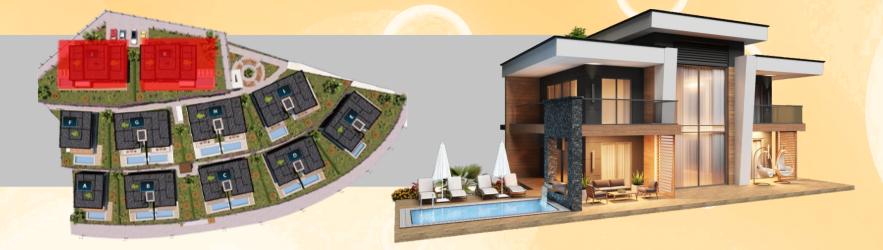

#### PROJECT UNITS DESCRIPTION

| Total number of independent units | 18       |
|-----------------------------------|----------|
| Floors                            | 2 Floors |
| Total number of Blocks            | 11       |
| Project Land Size<br>(Net)        | 5.200 m2 |

#### Types of Villas

| Square<br>meters    | According to the types, 2 floors total gross 150m2 to 260m2                   |
|---------------------|-------------------------------------------------------------------------------|
| Numbers of<br>Rooms | 3 bedrooms, 1 living<br>room, open kitchen,<br>bathroom, en-suite<br>bathroom |

#### Features of the Complex